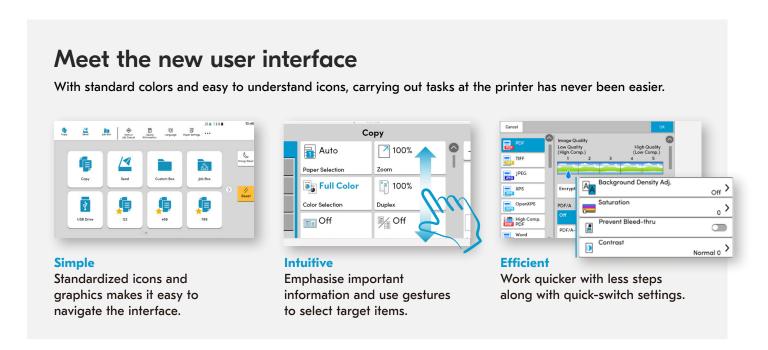

### Fewer pains. More gains.

Complex printer controls drain valuable time and can impact your overall productivity. With the new Kyocera Evolution Series, the user interface has been totally redesigned to minimize confusion and maximize your capabilities, so that you enjoy more time for you and your business.

#### **User-friendly interface**

Tablet-like functionality makes life easy. No more frustration at the printer!